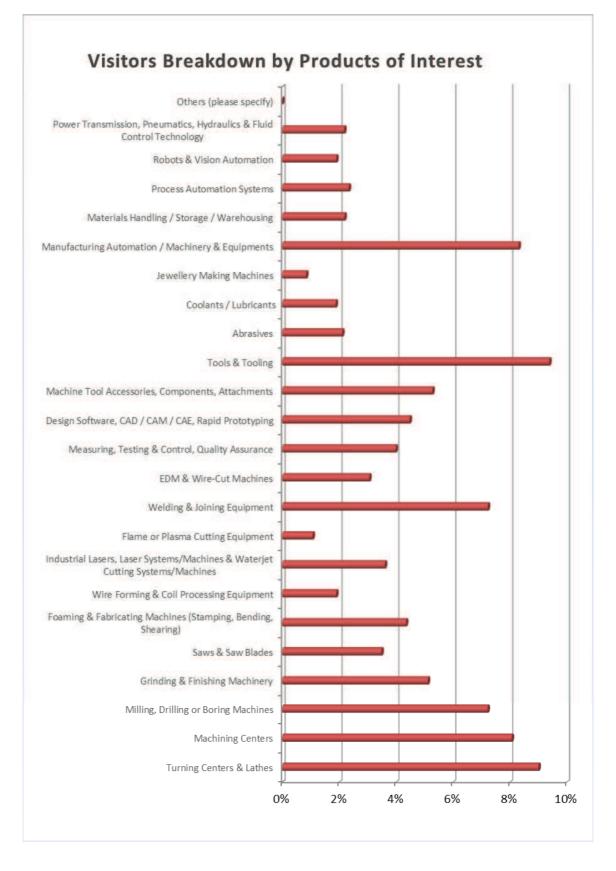

hines                                                        | 0.84%      |
| 19 | Manufacturing Automation / Machinery & Equipments                                | 8.31%      |
| 20 | Materials Handling / Storage / Warehousing                                       | 2.19%      |
| 21 | Process Automation Systems                                                       | 2.34%      |
| 22 | Robots & Vision Automation                                                       | 1.90%      |
| 23 | Power Transmission, Pneumatics, Hydraulics & Fluid Control Technology            | 2.18%      |
| 24 | Others (please specify)                                                          | 0.98&      |
|    | Total                                                                            | 100.00%    |





METALTECH 2014 POST SHOW REPORT - PAGE 46 OF 83



Visitors Quotes

#### Hear what the visitors have to say

#### Ahmed Yacine Mehdi – Foreign Visitor (Algeria)

"Very helpful, many of companies. We actually looking for foreign companies and no need trouble all over so many countries. METALTECH is a really very good exhibition."

#### Nawa – Local Visitor (Gilga Engineering)

"METALTECH is very high-tech and gladful to have this kind of exhibition every year to get to know all the development and the new technologies."

#### Arqshif Heilk – Foreign Visitor (Sudan)

"This is the first time I've been to METALTECH and it is one of the best places. Give me the chance to know the new stuff here. I found what I came for actually and even more than I expected."

#### Muhil – Local Visitor (Seti