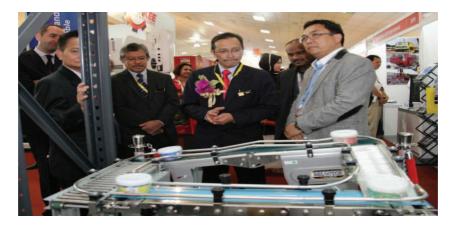

### **EXHIBITION SUMMARY**

| Show Name                            | : | METALTECH 2014<br>The 20 <sup>th</sup> Asean International Machine Tools & Metalworking<br>Technology Exhibition                                                                                                                                                                                                                                                                                    |
|--------------------------------------|---|-----------------------------------------------------------------------------------------------------------------------------------------------------------------------------------------------------------------------------------------------------------------------------------------------------------------------------------------------------------------------------------------------------|
| Show Dates                           | : | 21 –24 May 2014                                                                                                                                                                                                                                                                                                                                                                                     |
| Show Venue                           | : | Putra World Trade Centre (PWTC), Kuala Lumpur, Malaysia                                                                                                                                                                                                                                                                                                                                             |
| Exhibition Space                     | : | 35,000 sqm (Gross)                                                                                                                                                                                                                                                                                                                                                                                  |
| No. of Participating<br>Companies    | : | 1,836                                                                                                                                                                                                                                                                                                                                                                                               |
| Number of Participating<br>Countries | : | 38<br>Australia, Austria, Belgium, British, Canada, China, Czech<br>Republic, Denmark, England, Finland, France, Germany, Hong<br>Kong, India, Indonesia, Ireland, Israel, Italy, Japan, Korea,<br>Malaysia, Netherlands, New Zealand, Norway, Philippines,<br>Poland, Russia, Singapore, South Africa, Spain, Sweden,<br>Switzerland, Taiwan, Thailand, Turkey, United Kingdom, USA<br>and Vietnam |
| National Pavilions                   | : | 6<br>Austria, Singapore, Taiwan, Korea, China, Germany                                                                                                                                                                                                                                                                                                                                              |
| Estimated Value of Exhibits          | : | RM350 million                                                                                                                                                                                                                                                                                                                                                                                       |
| Total No of<br>Trade Visitors        | : | 23,098                                                                                                                                                                                                                                                                                                                                                                                              |
| Total No. of                         |   |                                                                                                                                                                                                                                                                                                                                                                                                     |
| Visiting countries                   | : | 56                                                                                                                                                                                                                                                                                                                                                                                                  |
| Total Estimated<br>Sales             | : | 56<br>RM200 million on-the-spot,<br>RM1 billion over the year                                                                                                                                                                                                                                                                                                                                       |
| Total Estimated                      | : | RM200 million on-the-spot,                                                                                                                                                                                                                                                                                                                                                                          |