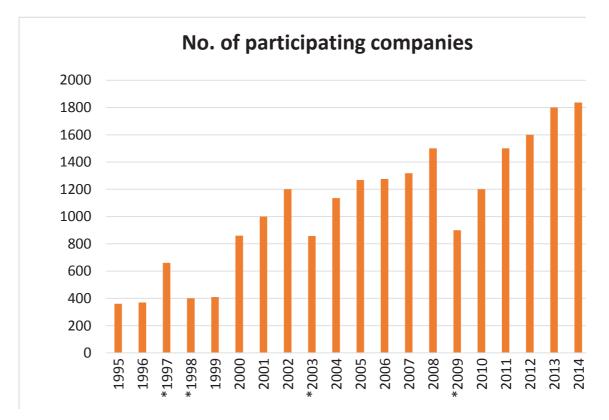

#### Summary

| Year  | No. of participating companies | Gross Area<br>(m²) | No. of Trade<br>Visitor | No. of participating countries |
|-------|--------------------------------|--------------------|-------------------------|--------------------------------|
| 1995  | 360                            | 7,000              | 6,996                   | 22                             |
| 1996  | 370                            | 9,000              | 10,485                  | 21                             |
| *1997 | 660                            | 10,604             | 15,128                  | 25                             |
| *1998 | 400                            | 7,500              | 11,178                  | 23                             |
| 1999  | 410                            | 8,000              | 14,382                  | 28                             |
| 2000  | 860                            | 16,000             | 23,859                  | 29                             |
| 2001  | 1,000                          | 20,000             | 32,023                  | 33                             |
| 2002  | 1,200                          | 22,000             | 24,396                  | 35                             |
| *2003 | 858                            | 22,500             | 12,083                  | 32                             |
| 2004  | 1,135                          | 25,000             | 18,888                  | 31                             |
| 2005  | 1,268                          | 25,000             | 17,405                  | 28                             |
| 2006  | 1,276                          | 30,000             | 23,659                  | 33                             |
| 2007  | 1,318                          | 30,000             | 21,199                  | 33                             |
| 2008  | 1,500                          | 35,000             | 23,942                  | 35                             |
| *2009 | 900                            | 25,000             | 17,371                  | 31                             |
| 2010  | 1,200                          | 30,000             | 20,123                  | 32                             |
| 2011  | 1,500                          | 30,000             | 20,506                  | 31                             |
| 2012  | 1,600                          | 35,000             | 20,418                  | 35                             |
| 2013  | 1,800                          | 35,000             | 20,650                  | 38                             |
| 2014  | 1,836                          | 35,000             | 23,098                  | 38                             |

\* The downturn effect is due to

1997 - The Asian Economic Crisis

1998 - The Asian Economic Crisis

2003 - The Iraq War and the outbreak of the Severe Acute Respiratory Syndrome 2009 - The Global Economic Crisis