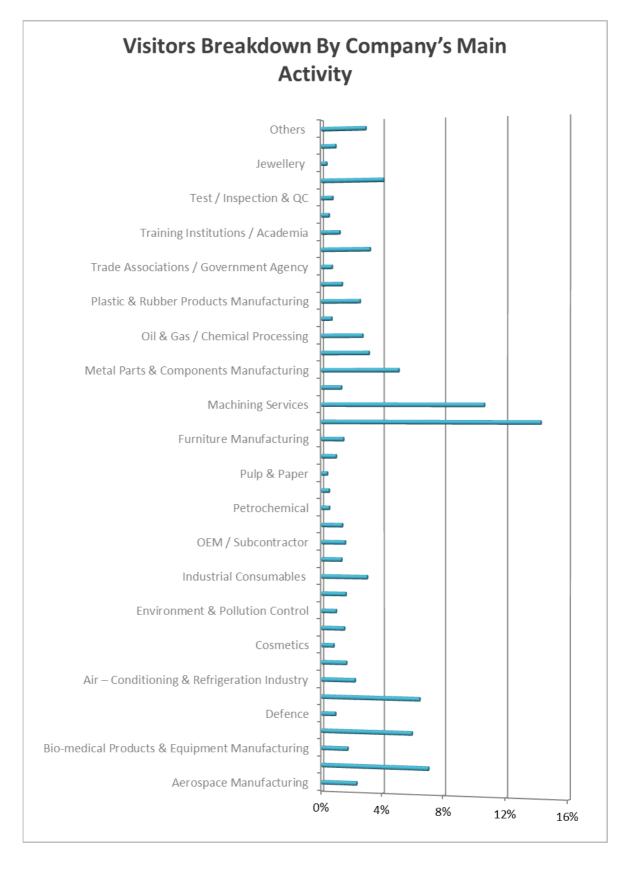

|
| 29 | Plastic & Rubber Products Manufacturing        | 2.53 %  |
| 30 | Semiconductor & Precision Engineering          | 1.35%   |
| 31 | Trade Associations / Government Agency         | 0.69%   |
| 32 | Trading / Agent / Distributor                  | 3.19%   |
| 33 | Training Institutions / Academia               | 1.20%   |
| 34 | Rubber                                         | 0.49%   |
| 35 | Test / Inspection & QC                         | 0.73%   |
| 36 | Manufacturer                                   | 4.08%   |
| 37 | Jewellery                                      | 0.33%   |
| 38 | Sawmill                                        | 0.93%   |
| 39 | Others                                         | 2.91%   |
|    | Total                                          | 100.00% |





METALTECH 2014 POST SHOW REPORT - PAGE 44 OF 83



## Visitors Breakdown by Products of Interest

|    | Description                                                                      | %          |
|----|----------------------------------------------------------------------------------|------------|
| 01 | Turning Centers & Lathes                                                         | 9.01%      |
| 02 | Machining Centers                                                                | 8.07%      |
| 03 | Milling, Drilling or Boring Machines                                             | 7.22%      |
| 04 | Grinding & Finishing Machinery                                                   | 5.12%      |
| 05 | Saws & Saw Blades