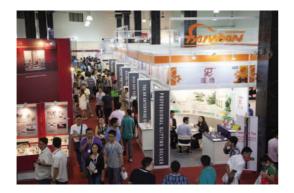

### **EXHIBITION SUMMARY**

| Show Name                            | : | METALTECH 2014<br>The 20 <sup>th</sup> Asean International Machine Tools & Metalworking<br>Technology Exhibition                                                                                                                                                                                                                                                                                    |
|--------------------------------------|---|-----------------------------------------------------------------------------------------------------------------------------------------------------------------------------------------------------------------------------------------------------------------------------------------------------------------------------------------------------------------------------------------------------|
| Show Dates                           | : | 21 –24 May 2014                                                                                                                                                                                                                                                                                                                                                                                     |
| Show Venue                           | : | Putra World Trade Centre (PWTC), Kuala Lumpur, Malaysia                                                                                                                                                                                                                                                                                                                                             |
| Exhibition Space                     | : | 35,000 sqm (Gross)                                                                                                                                                                                                                                                                                                                                                                                  |
| No. of Participating<br>Companies    | : | 1,836                                                                                                                                                                                                                                                                                                                                                                                               |
| Number of Participating<br>Countries | : | 38<br>Australia, Austria, Belgium, British, Canada, China, Czech<br>Republic, Denmark, England, Finland, France, Germany, Hong<br>Kong, India, Indonesia, Ireland, Israel, Italy, Japan, Korea,<br>Malaysia, Netherlands, New Zealand, Norway, Philippines,<br>Poland, Russia, Singapore, South Africa, Spain, Sweden,<br>Switzerland, Taiwan, Thailand, Turkey, United Kingdom, USA<br>and Vietnam |
| National Pavilions                   | : | 6<br>Austria, Singapore, Taiwan, Korea, China, Germany                                                                                                                                                                                                                                                                                                                                              |
| Estimated Value of Exhibits          | : | RM350 million                                                                                                                                                                                                                                                                                                                                                                                       |
| Total No of<br>Trade Visitors        | : | 23,098                                                                                                                                                                                                                                                                                                                                                                                              |
| Total No. of                         |   |                                                                                                                                                                                                                                                                                                                                                                                                     |
| Visiting countries                   | : | 56                                                                                                                                                                                                                                                                                                                                                                                                  |
| Total Estimated<br>Sales             | : | 56<br>RM200 million on-the-spot,<br>RM1 billion over the year                                                                                                                                                                                                                                                                                                                                       |
| Total Estimated                      | : | RM200 million on-the-spot,                                                                                                                                                                                                                                                                                                                                                                          |