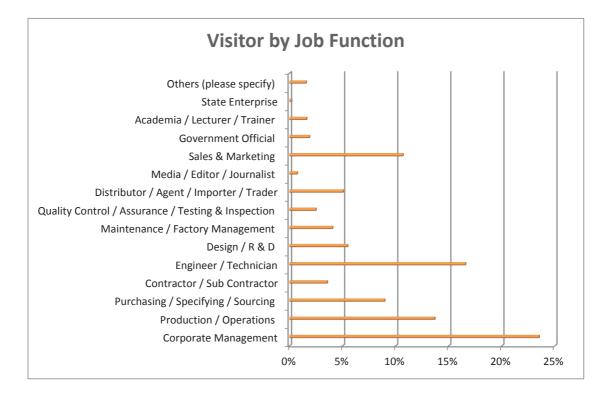

| 5.05%   |
| Media / Editor / Journalist                                                                 | 0.73%   |
| Sales & Marketing                                                                           | 10.68%  |
| Government Official                                                                         | 1.88%   |
| Academia / Lecturer / Trainer                                                               | 1.61%   |
| State Enterprise                                                                            | 0.20%   |
| Others (please specify)                                                                     | 1.56%   |
| Total                                                                                       | 100.00% |





## Visitors Breakdown By Company's Main Activity

|    | Description                                    | %       |
|----|------------------------------------------------|---------|
| 1  | Aerospace Manufacturing                        | 2.30%   |
| 2  | Automotive Manufacturing                       | 7.00%   |
| 3  | Bio-medical Products & Equipment Manufacturing | 1.71%   |
| 4  | Building & Construction                        | 5.93%   |
| 5  | Defence                                        | 0.90%   |
| 6  | Electronics & Electrical Manufacturing         | 6.43%   |
| 7  | Air – Conditioning & Refrigeration Industry    | 2.19%   |
| 8  | Chemicals                                      | 1.63%   |
| 9  | Cosmetics                                      | 0.79%   |
| 10 | Consultancy S