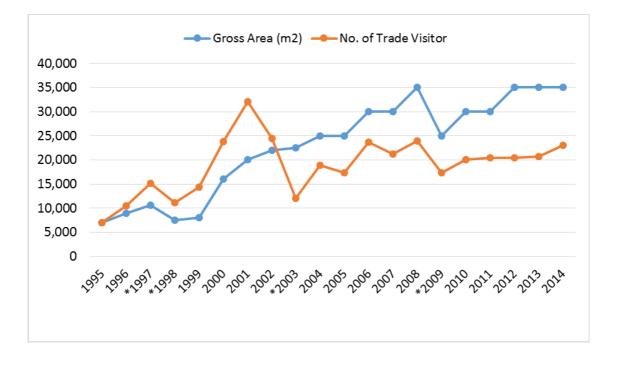

#### Summary

| Year  | No. of participating companies | Gross Area<br>(m²) | No. of Trade<br>Visitor | No. of participating countries |
|-------|--------------------------------|--------------------|-------------------------|--------------------------------|
| 1995  | 360                            | 7,000              | 6,996                   | 22                             |
| 1996  | 370                            | 9,000              | 10,485                  | 21                             |
| *1997 | 660                            | 10,604             | 15,128                  | 25                             |
| *1998 | 400                            | 7,500              | 11,178                  | 23                             |
| 1999  | 410                            | 8,000              | 14,382                  | 28                             |
| 2000  | 860                            | 16,000             | 23,859                  | 29                             |
| 2001  | 1,000                          | 20,000             | 32,023                  | 33                             |
| 2002  | 1,200                          | 22,000             | 24,396                  | 35                             |
| *2003 | 858                            | 22,500             | 12,083                  | 32                             |
| 2004  | 1,135                          | 25,000             | 18,888                  | 31                             |
| 2005  | 1,268                          | 25,000             | 17,405                  | 28                             |
| 2006  | 1,276                          | 30,000             | 23,659                  | 33                             |
| 2007  | 1,318                          | 30,000             | 21,199                  | 33                             |
| 2008  | 1,500                          | 35,000             | 23,942                  | 35                             |
| *2009 | 900                            | 25,000             | 17,371                  | 31                             |
| 2010  | 1,200                          | 30,000             | 20,123                  | 32                             |
| 2011  | 1,500                          | 30,000             | 20,506                  | 31                             |
| 2012  | 1,600                          | 35,000             | 20,418                  | 35                             |
| 2013  | 1,800                          | 35,000             | 20,650                  | 38                             |
| 2014  | 1,836                          | 35,000             | 23,098                  | 38                             |

\* The downturn effect is due to

1997 - The Asian Economic Crisis

1998 - The Asian Economic Crisis

2003 - The Iraq War and the outbreak of the Severe Acute Respiratory Syndrome 2009 - The Global Economic Crisis