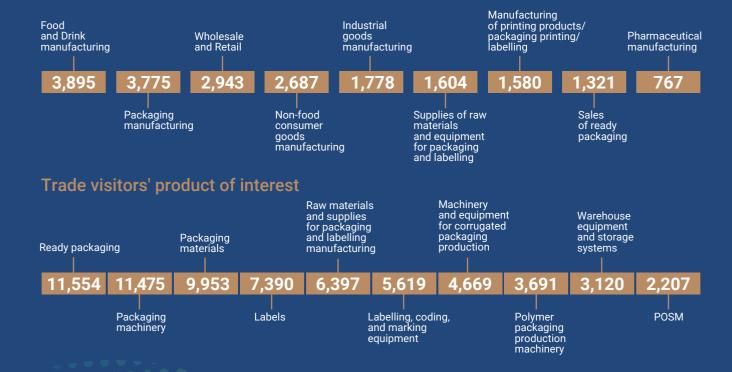

regions and 40 countries

418 exhibitors

from 52 Russian regions and 18 countries

339 companies from Russia

79 International exhibitors

81 companies are RosUpack 2022 newcomers

### RosUpack and Printech exhibitors reach their business goals



93%

Found new customers and partners



87%

Negotiated with current suppliers and customers



71%

Consider exhibiting to be important for business development



70%

Are satisfied with the quantity and quality of visitors

### Every visitor to your stand is a potential buyer



80%

Attend exhibition to find new producers and suppliers



70%

Are senior executives, heads of departments or deputies



77%

Attend only RosUpack among industry exhibitions



82%

Plan to visit the exhibition next year

#### Trade visitors' area of business



#### Use all exhibition tools to reach your target audience



Take part in business programme. Showcase your expertise.

Take part in PART Award - annual international award for manufacturing and packaging design (for companies with Russian representative offices)

Sponsorship and advertising exhibition options, eco-partnership, individual suggestions tailored to your goals



#### Present your company in exhibition sectors:

- Packaging machinery
- Packaging production machinery
- Ready packaging and labelling
- Raw and expendable materials
- Warehousing systems
- Transportation packaging
- Packaging recycling machinery and equipment
- POS materials

NEW!

◆ Special exposition «Equipment & materials for Pulp & Paper industry»

06-09.06.2023

Crocus Expo, Moscow, Russia

Two exhibitions